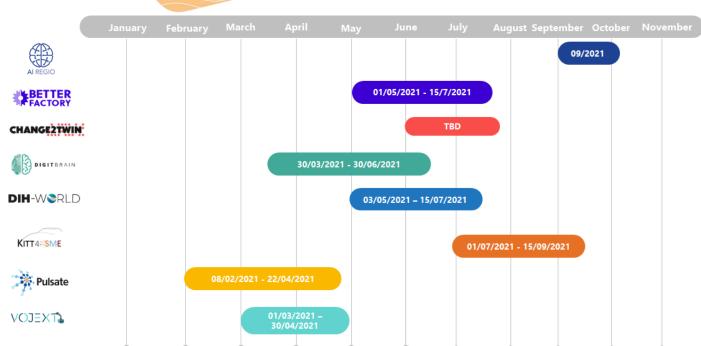

# Open Call from BETTER FACTORY

**Funding** Up to 200k per beneficiary consortium: 1 Manufacturing SME, 1 Artist. 1 Tech Supplier.

**Supported activities** Transformation of traditional manufacturing companies into fully connected cyber-physical systems by implementing cognitive Human-Robot Interaction (HRI) solutions. 3

What kind of support will be offered? 16-month Knowledge

Transfer Experiments (KTE) + Technical & Business Mentoring support

Type of applicants

Consortia composed of:
• 1 Manufacturing Company (SME/MId-Cap)

ì Artist (SME/freelancer)ì Tech Supplier (SME/Mid-Cap)

Deadline Call open until 15th July 2021!

Information available at better-factory.fundingbox.com

### Open Call from **I4MS**

Enables Digital Twin technologies through the support of more than 20 highly innovative cross-border experiments, bringing together technology providers and manufacturing end-users.

Up to 100k EUR

14 Application Experiments (1 tech partner & 1 SME)

Digital twins, Simulation , Manufacturing

2 Open Calls

31/03 - 30/06/2021

https://digitbrain.eu/

Accelerates the uptake of advanced digital technologies by European manufacturing SMEs. DIH-World is promoting the growth of DIH maturity to enhance their ability to help companies grow, compete and reach global markets

TBC

45 Experiments

All Technologies

2 Open Calls & 1 Call for Interest DIH

03/05/ - 15/07/2021

https://dihworld.eu/

Delivers a modularly customisable digital platform that can seamlessly introduce artificial intelligence in their production systems. The project will ensure that the kits are widely distributed to an audience of SMEs and midcaps in Europe.

Up to 200k EUR\*

SMEs/MidCaps

Artificial Intelligence

2 Open Calls (2 type of activities)

01/07/ - 15/09/21

https://kitt4sme.eu/

#### CHANGE2TWIN

Provides guidance and funding to manufacturing SMEs and mid-caps to acquire a digital twin. The project will also activate, train and certify DIHs for providing this targeted support.

Up to 10K/90k EUR\*

70 SMEs/MidCaps

Digital Twins, Manufacturing, IoT

4 Open Calls (1 Closed)

TBC June 2021

https://www.change2twin.eu

Develops innovative methods for governing and improving the Digital Transformation processes in DiHs for Manufacturing SMEs, provides access to Data4Al and Al4Manufacturing tools via the Al4EU Al-on-demand platform and experiments advanced Al applications in SME-driven industrial cases!

TBC

SMEs

Al-driven digital transformation

2 Open Calls

TBC September 2021

https://www.airegio-project.eu/

European Network that aims to empower SMEs digital competencies by facilitating the adoption of Laser-Based Advanced Additive Manufacturing (LBAAM) technologies in production environments.

Up to 25K/150k EUR\*

10 Technology Transfer Experiments & 21 Adopters Use Case

Laser-based Additive Manufacturing

4 Open Calls

AUC: TBC March 2022

https://www.pulsate.eu/

Design, develop and validate affordable, market-oriented, agile, multipurpose and easy-to-repurpose, autonomous, mobile and dexterous robotic systems as the main component of a smart, agile and scalable cognitive CPS for industry.

Up to 100k EUR\*

SMEs/MidCaps

Cognitive autonomous systems, CPS

2 Open Calls (1 TTE / 1 Pilot) 2 Residences

2nd OC TBC

https://vojext.eu/