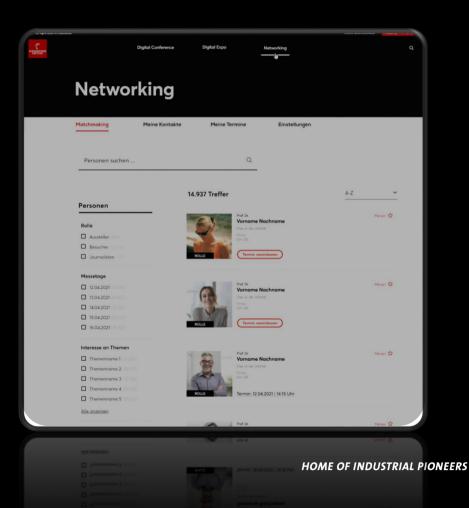

MATCHMAKING

At HANNOVER MESSE 2021, for the first time you can meet visitors digitally.

Our new networking service enables visitors to publish their own profile. The advantage for you as an exhibitor: You can find visitors based on their interests, contact goals or other criteria, arrange appointments with them, and get in touch via video call.

So, go on a targeted search for suitable new customers!

 $\mathbf{c}$ 

HANNOVER MESSE