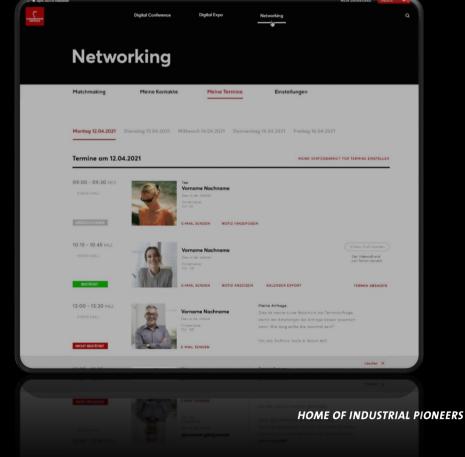

HANNOVER MESSE

Your schedule is sorted by fair days and offers the following features:

SCHEDULE MANAGEMENT

- Confirmed or unconfirmed appointments that you have requested yourself.
- All appointment requests from other participants.
- Notifyer for appointment confirmations and cancellations.
- Confirmed appointments can be transferred to your own tools via calendar export.
- Appointment confirmations and cancellations can be supplemented with a personal message.