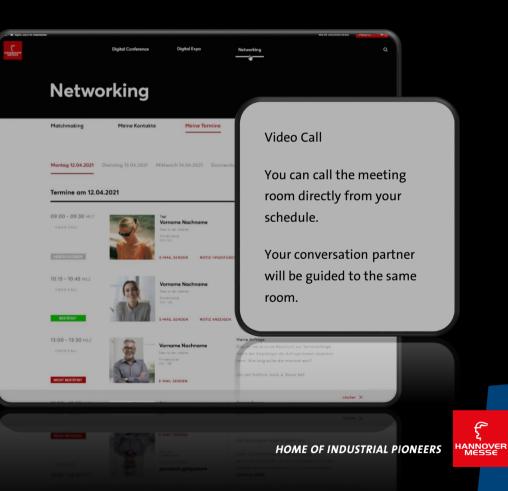

### ONE-2-ONE VIDEO CALL

Appointments can be made in person via video call:

- For video calls we use the tool "Amazon Chime".
- You can easily access the video window via a link to start the appointment.
- The meeting is limited to the two participants who have made an appointment.
- You can share your screen or provide information in the meeting.
- The duration is limited to a maximum of 90 minutes.